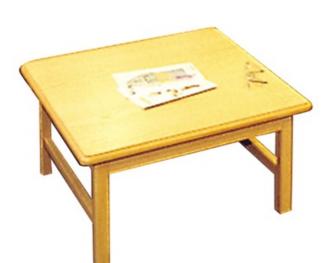

## **Description**

The Bewdley coffee table provides the perfect compliment to our collection of Bewdley easy chair seating. Ideal for reception areas and waiting rooms, the coffee table matches seamlessly in the same wooden finish as the seating. A generous 660x660mm square top provides ample space to provide magazines or literature, as well as somewhere to rest a fresh cup of tea or coffee.