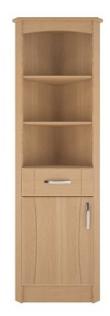

## **Esher Tall Corner Unit**

From: £211

| Quantity | Price |
|----------|-------|
| -        | £0    |

## **Description**

The Esher lounge and dining room storage collection combines an elegant flair with a traditional style. Corners needn't represent wasted space, and this corner unit does just the job with hidden storage space as well as display space to make your residents feel at home. The tops feature soft rounded corners, while the back to the unit is a 15mm solid board. Joints are glued, dowelled and mechanically fixed for a robust piece of furniture.