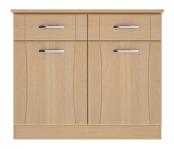

## Esher 2 Drawer and Door Sideboard

From: £268

## **Description**

The Esher lounge and dining room storage collection combines a traditional style with a touch of elegance. This sideboard, which is also available with either 3 doors and drawers or with an optional dresser, is designed and manufactured with durability in mind. Soft rounded edges combine with decorative panelled doors and drawers for a great look, with 15mm solid backs, metal drawer boxes, and glued, screwed and dowelled joints for a robust unit. All handles are metal, and attached with metal screws. This item also matches other furniture in the Esher range including a console, TV units and bookcases.