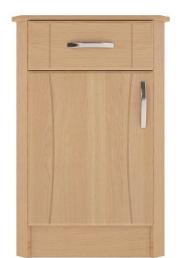

## **Esher Low Corner Unit**

From: £161

| Quantity | Price |
|----------|-------|
| -        | £0    |

## **Description**

The Esher lounge and dining room storage collection combines elegance with tradition. Corners needn't represent wasted space, and this corner unit does just the job with hidden storage space as well as display space to make your residents feel at home. The tops feature soft rounded corners, while the back to the unit is a 15mm solid board. Joints are glued, doweled and mechanically fixed for a robust piece of furniture.