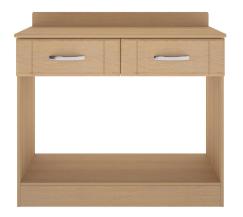

## Esher 2 Drawer Console Table

From: £206

## **Description**

The Esher lounge and dining room furniture collection combines tradition with a modern twist, with a sleek groove design to drawer and door fronts. This console table with 2 drawers is designed and manufactured with durability in mind. Soft rounded edges combine with decorative paneled doors and drawers for a great look, with 15mm solid backs, metal drawer boxes, and glued, screwed and dowelled joints for a robust unit. All handles are metal, and attached with metal screws. This item also matches other furniture in the Esher range including a sideboard, TV units and bookcases.