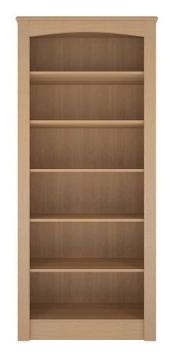

## Esher Tall Bookcase

From: £150

| Quantity | Price |
|----------|-------|
| -        | £0    |

## **Description**

The Esher collection provides good looking yet traditional design for lounge and dining room storage in a care or residential home. This bookcase in the Esher range compliments the rest of the occasional furniture perfectly. Available as either a low or tall bookcase, you can ensure you have the right sized bookcase for your needs and the space available. Joints are glued, screwed and doweled to be robust, with soft rounded corners on top.