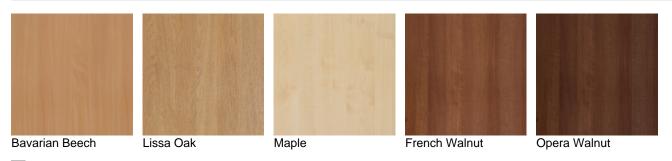

PRODUCT NUMBER: CWTU

## Collingwood Wide TV Unit

From: £216

| Quantity | Price |
|----------|-------|
| -        | £0    |



## Description

The Collingwood wide TV unit with storage will help your residents feel at home. The tops feature soft rounded corners, while the back to the unit is a 15mm solid board. Joints are glued, dowelled and mechanically fixed for a robust piece of furniture. The shelves below are of course an ideal place to store VHS/DVD players or digital TV add-ons, while the door storage with 170 degree hinges provide ample storage for videos, DVDs, or anything else that fits!

URL: https://www.carehomefurnituredirect.co.uk/product/collingwood-wide-tv-unit/

## Finish Modal - Collingwood: MFC Finish