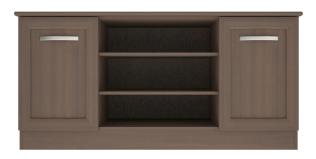

## Collingwood Wide TV Unit

From: £216

| Quantity | Price |
|----------|-------|
| -        | £0    |

## Description

The Collingwood wide TV unit with storage will help your residents feel at home. The tops feature soft rounded corners, while the back to the unit is a 15mm solid board. Joints are glued, dowelled and mechanically fixed for a robust piece of furniture. The shelves below are of course an ideal place to store VHS/DVD players or digital TV add-ons, while the door storage with 170 degree hinges provide ample storage for videos, DVDs, or anything else that fits!