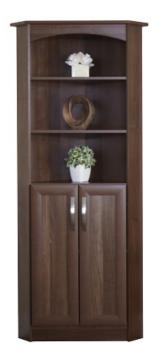

## Collingwood Tall Corner Unit

From: £210

| Quantity | Price |
|----------|-------|
| -        | £0    |

## **Description**

The Collingwood tall corner unit, ideal for the lounge or dining room of any care home, means that corners needn't represent wasted space. The tops feature soft rounded corners, while the back to the unit is a 15mm solid board. Joints are glued, doweled and mechanically fixed for a robust piece of furniture. All ensures a very sturdy item that is built to last. A low corner unit is also available among the full Collingwood range.