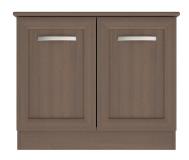

## Collingwood Small TV Unit

From: £154

## **Description**

The Collingwood compact TV unit will help your residents feel at home. The tops feature soft rounded corners, while the back to the unit is a 15mm solid board. Joints are glued, dowelled and mechanically fixed for a robust piece of furniture. Built to last, quality fixtures and fittings are used throughout the Collingwood collection. A wide TV unit and a corner TV unit are also available in the Collingwood design.