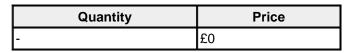

PRODUCT NUMBER: CSTU

## Collingwood Small TV Unit

From: £154





## **Description**

The Collingwood compact TV unit will help your residents feel at home. The tops feature soft rounded corners, while the back to the unit is a 15mm solid board. Joints are glued, dowelled and mechanically fixed for a robust piece of furniture. Built to last, quality fixtures and fittings are used throughout the Collingwood collection. A wide TV unit and a corner TV unit are also available in the Collingwood design.

URL: https://www.carehomefurnituredirect.co.uk/product/collingwood-small-tv-unit/

## Finish Modal - Collingwood: MFC Finish











×