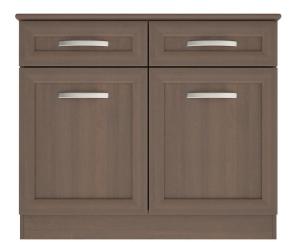

## Collingwood 2 Door and Drawer Sideboard

From: £274

| Quantity | Price |
|----------|-------|
| -        | £0    |

## **Description**

The Collingwood two door sideboard provides drawer and door storage for care home lounges and dining rooms, ideal for tidying away crockery, cutlery, board games, blankets and any other smaller occasional item. The Collingwood collection of storage is designed for care home use and built to last, with quality fittings and solid backs providing great stability and durability. The sideboard is also available with a two door dresser, or as a three-door/drawer option with or without dresser.