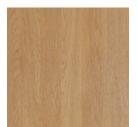

PRODUCT NUMBER: LUDTC

## Lusso Round Dining Table 1060mm diameter

From: £205

| Quantity | Price |
|----------|-------|
| -        | £0    |

## Description

The Lusso round dining table is designed to fit seamlessly with the rest of the Lusso lounge storage collection and provide continuity in wood finish. This table is also available in a rectangular version (LUDTR), and a square version (LUDTS). As with the rest of the Lusso furniture collection, all items are delivered fully assembled, with glued, screwed and dowelled joints.

URL: https://www.carehomefurnituredirect.co.uk/product/lusso-round-dining-table-1060mm-diameter/

## Additional information

Length: 1060mm Height: 710mm

## Finish Modal - Lusso: MFC Finish





Lissa Oak

Truffle Oak