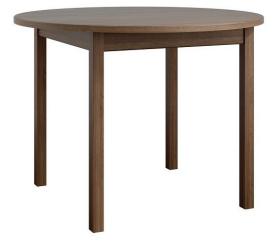

## Lusso Round Dining Table 1060mm diameter

From: £205

| Quantity | Price |
|----------|-------|
| -        | £0    |

## Description

The Lusso round dining table is designed to fit seamlessly with the rest of the Lusso lounge storage collection and provide continuity in wood finish. This table is also available in a rectangular version (LUDTR), and a square version (LUDTS). As with the rest of the Lusso furniture collection, all items are delivered fully assembled, with glued, screwed and dowelled joints.

## Additional information

Length: 1060mm Height: 710mm