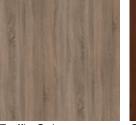

PRODUCT NUMBER: LUDTC

## Lusso Round Dining Table 1060mm diameter

From: £205

| Quantity | Price |
|----------|-------|
| -        | £0    |

## Description

The Lusso round dining table is designed to fit seamlessly with the rest of the Lusso lounge storage collection and provide continuity in wood finish. This table is also available in a rectangular version (LUDTR), and a square version (LUDTS). As with the rest of the Lusso furniture collection, all items are delivered fully assembled, with glued, screwed and dowelled joints.

URL: https://www.carehomefurnituredirect.co.uk/product/lusso-round-dining-table-1060mm-diameter/

## Additional information

Length: 1060mm Height: 710mm

## Finish Modal - Lusso: MFC Finish





Lissa Oak

Truffle Oak