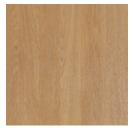

PRODUCT NUMBER: LUDTS

## Lusso Square Dining Table 910x910mm

From: £179

| Quantity | Price |
|----------|-------|
| -        | £0    |

## **Description**

The Lusso square dining table is designed to fit seamlessly with the rest of the Lusso lounge storage collection and provide continuity in wood finish. This table is also available in a rectangular version (LUDTR), and a round version (LUDTC). As with the rest of the Lusso furniture collection, all items are delivered fully assembled, with glued, screwed and dowelled joints.

URL: https://www.carehomefurnituredirect.co.uk/product/lusso-square-dining-table-910x910mm/

## Additional information

**Length:** 910mm **Height:** 710mm

## Finish Modal - Lusso: MFC Finish







Lissa Oak

Truffle Oak

Opera Walnut