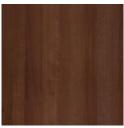

PRODUCT NUMBER: LUDTS

## Lusso Square Dining Table 910x910mm

From: £179

| Quantity | Price |
|----------|-------|
| -        | £0    |

## **Description**

The Lusso square dining table is designed to fit seamlessly with the rest of the Lusso lounge storage collection and provide continuity in wood finish. This table is also available in a rectangular version (LUDTR), and a round version (LUDTC). As with the rest of the Lusso furniture collection, all items are delivered fully assembled, with glued, screwed and dowelled joints.

URL: https://www.carehomefurnituredirect.co.uk/product/lusso-square-dining-table-910x910mm/

## Additional information

**Length:** 910mm **Height:** 710mm

## Finish Modal - Lusso: MFC Finish







Lissa Oak

Truffle Oak

Opera Walnut