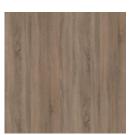

PRODUCT NUMBER: LUDTS

## Lusso Square Dining Table 910x910mm

From: £179

| Quantity | Price |
|----------|-------|
| -        | £0    |

## **Description**

The Lusso square dining table is designed to fit seamlessly with the rest of the Lusso lounge storage collection and provide continuity in wood finish. This table is also available in a rectangular version (LUDTR), and a round version (LUDTC). As with the rest of the Lusso furniture collection, all items are delivered fully assembled, with glued, screwed and dowelled joints.

URL: https://www.carehomefurnituredirect.co.uk/product/lusso-square-dining-table-910x910mm/

## Additional information

**Length:** 910mm **Height:** 710mm

## Finish Modal - Lusso: MFC Finish







Lissa Oak

Truffle Oak

Opera Walnut