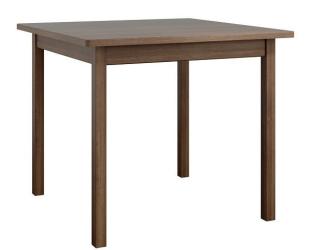

## Lusso Square Dining Table 910x910mm

From: £179

| Quantity | Price |
|----------|-------|
| -        | £0    |

## **Description**

The Lusso square dining table is designed to fit seamlessly with the rest of the Lusso lounge storage collection and provide continuity in wood finish. This table is also available in a rectangular version (LUDTR), and a round version (LUDTC). As with the rest of the Lusso furniture collection, all items are delivered fully assembled, with glued, screwed and dowelled joints.

## Additional information

**Length:** 910mm **Height:** 710mm