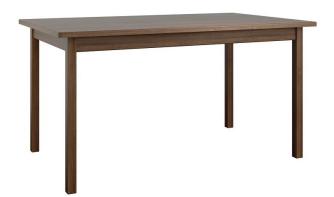

## Lusso Rectangular Dining Table 1500x910mm

From: £230

| Quantity | Price |
|----------|-------|
| -        | £0    |

## **Description**

The Lusso rectangular dining table is designed to fit seamlessly with the rest of the Lusso lounge storage collection and provide continuity in wood finish. This table is also available in a square version (LUDTS), and a round version (LUDTC). As with the rest of the Lusso furniture collection, all items are delivered fully assembled, with glued, screwed and dowelled joints.

## **Additional information**

**Length:** 1500mm **Height:** 710mm

Finish Modal - Lusso: MFC Finish

Lissa Oak

Truffle Oak

Opera Walnut