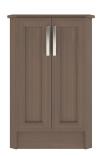

## Collingwood Low Corner Unit

From: £161

| Quantity | Price |
|----------|-------|
| -        | £0    |

## **Description**

The Collingwood low corner unit for care home lounge storage means that corners needn't represent wasted space, and this corner unit does just the job with hidden storage space as well as display space to make your residents feel at home. The tops feature soft rounded corners, while the back to the unit is a 15mm solid board. Joints are glued, doweled and mechanically fixed for a robust piece of furniture.