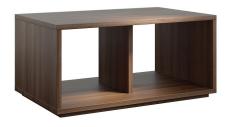

## Lusso Rectangular Coffee Table

From: £145

| Quantity | Price |
|----------|-------|
| -        | £0    |

## **Description**

The Lusso rectangular coffee table is designed to fit seamlessly with the rest of the Lusso lounge storage collection. And in the same vein, the table itself provides compartmentalised storage ideal for extra cushions, games, blankets and more. This table is also available in a square version (LUCTS) As with the rest of the Lusso furniture collection, all items are delivered fully assembled, with glued, screwed and dowelled joints.

## Additional information

**Length:** 1000mm **Height:** 450mm