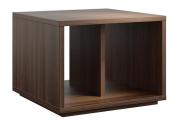

## Lusso Square Coffee Table

**From:** £110

| Quantity | Price |
|----------|-------|
| -        | £0    |

## **Description**

The Lusso square coffee table is designed to fit seamlessly with the rest of the Lusso lounge storage collection. And in the same vein, the table itself provides compartmentalised storage ideal for extra cushions, games, blankets and more. This table is also available in a rectangular version (LUCTR) As with the rest of the Lusso furniture collection, all items are delivered fully assembled, with glued, screwed and dowelled joints.

## **Additional information**

**Length:** 600mm **Height:** 450mm