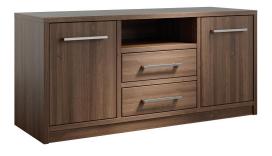

## Description

The Lusso wide TV Unit features two shelves and two cupboards with an additional shelf storage for digital services boxes, DVD and VHS players and is suited to almost any TV size with a 1290mm wide surface. There are two smaller TV units within the Lusso lounge furniture collection if required. As with the rest of the Lusso furniture collection, all items are delivered fully assembled, with glued, screwed and dowelled joints.

## Additional information

Length: 1290mm Height: 670mm