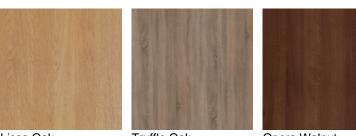

PRODUCT NUMBER: LUTVW

## Lusso Wide TV Unit

From: £263

| Quantity | Price |
|----------|-------|
| -        | £0    |



## Description

The Lusso wide TV Unit features two shelves and two cupboards with an additional shelf storage for digital services boxes, DVD and VHS players and is suited to almost any TV size with a 1290mm wide surface. There are two smaller TV units within the Lusso lounge furniture collection if required. As with the rest of the Lusso furniture collection, all items are delivered fully assembled, with glued, screwed and dowelled joints.

URL: https://www.carehomefurnituredirect.co.uk/product/lusso-wide-tv-unit/

## Additional information

Length: 1290mm Height: 670mm

## Finish Modal - Lusso: MFC Finish



Lissa Oak

Truffle Oak