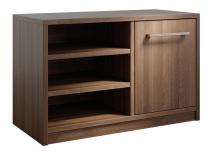

## **Description**

The Lusso medium TV Unit features three shelves and cupboard storage for digital services boxes, DVD and VHS players and is suited to most TV sizes with a 1000mm wide surface. There are two other TV units within the Lusso lounge furniture collection if required. As with the rest of the Lusso furniture collection, all items are delivered fully assembled, with glued, screwed and dowelled joints.

## **Additional information**

**Length:** 1000mm **Height:** 670mm