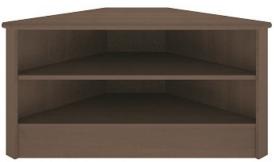

## Collingwood Corner TV Unit

From: £112

| Quantity | Price |
|----------|-------|
| -        | £0    |

## **Description**

The Collingwood corner TV unit with storage will help your residents feel at home. The tops feature soft rounded corners, while the back to the unit is a 15mm solid board. Joints are glued, doweled and mechanically fixed for a robust piece of furniture, designed and built to last in a care home setting. Small and wide TV units are also available in the Collingwood collection for use along walls.