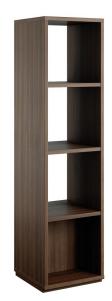

## Lusso 4 Cube Shelf/Divider

From: £195

| Quantity | Price |
|----------|-------|
| -        | £0    |

## **Description**

The Lusso cube shelves and dividers offer a modern, minimalist solution for storage and displaying ornaments. They can also be used to help split up a lounge and adding a degree of privacy for families to visit. The cube dividers are also available as 1, 2 and 3-high models. As with the rest of the Lusso furniture collection, all items are delivered fully assembled, with glued, screwed and dowelled joints.

## Additional information

**Length:** 450mm **Height:** 1750mm