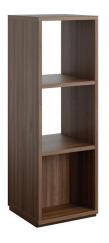

## Lusso 3 Cube Shelf/Divider

From: £161

| Quantity | Price |
|----------|-------|
| -        | £0    |

## Description

The Lusso cube shelves and dividers offer a modern, minimalist solution for storage and displaying ornaments. They can also be used to help split up a lounge and adding a degree of privacy for families to visit. The cube dividers are also available as 1, 2 and 4-high models. As with the rest of the Lusso furniture collection, all items are delivered fully assembled, with glued, screwed and dowelled joints.

## Additional information

Length: 450mm Height: 1325mm