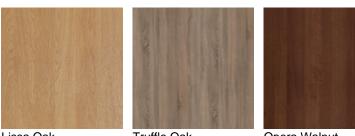

PRODUCT NUMBER: LUCUBE3

## Lusso 3 Cube Shelf/Divider

From: £161

| Quantity | Price |
|----------|-------|
| -        | £0    |



## Description

The Lusso cube shelves and dividers offer a modern, minimalist solution for storage and displaying ornaments. They can also be used to help split up a lounge and adding a degree of privacy for families to visit. The cube dividers are also available as 1, 2 and 4-high models. As with the rest of the Lusso furniture collection, all items are delivered fully assembled, with glued, screwed and dowelled joints.

URL: https://www.carehomefurnituredirect.co.uk/product/lusso-3-cube-shelf-divider/

## Additional information

Length: 450mm Height: 1325mm

## Finish Modal - Lusso: MFC Finish



Lissa Oak

Truffle Oak

**Opera Walnut**