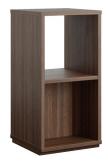

## Lusso 2 Cube Shelf/Divider

From: £127

## **Description**

The Lusso cube shelves and dividers offer a modern, minimalist solution for storage and displaying ornaments. They can also be used to help split up a lounge and adding a degree of privacy for families to visit. The cube dividers are also available as 1, 3 and 4-high models. As with the rest of the Lusso furniture collection, all items are delivered fully assembled, with glued, screwed and dowelled joints.

## Additional information

**Length:** 450mm **Height:** 900mm