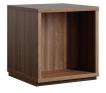

## Lusso 1 Cube Shelf/Divider

From: £93

| Quantity | Price |
|----------|-------|
| -        | £0    |

## **Description**

The Lusso cube shelves and dividers offer a modern, minimalist solution for storage and displaying ornaments. They can also be used to help split up a lounge and adding a degree of privacy for families to visit. The cube dividers are also available as 2, 3 and 4-high models. As with the rest of the Lusso furniture collection, all items are delivered fully assembled, with glued, screwed and dowelled joints.

## **Additional information**

**Length:** 450mm **Height:** 475mm