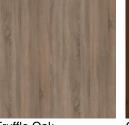

Alph



PRODUCT NUMBER: LUBC

## Lusso Combi Bookcase

**From:** £204

| Quantity | Price |
|----------|-------|
| -        | £0    |

## Description

The Lusso combi bookcase offers three shelves and cupboard storage. Other bookcase options in the Lusso collection include a small bookcase with 3 shelves, or a talli bookcase with six shelves. As with the rest of the Lusso furniture collection, all items are delivered fully assembled, with glued, screwed and dowelled joints.

URL: https://www.carehomefurnituredirect.co.uk/product/lusso-combi-bookcase/

## **Additional information**

Length: 515mm Height: 1800mm

## Finish Modal - Lusso: MFC Finish





Lissa Oak

Truffle Oak