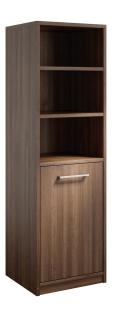

## Lusso Combi Bookcase

**From:** £204

| Quantity | Price |
|----------|-------|
| -        | £0    |

## Description

The Lusso combi bookcase offers three shelves and cupboard storage. Other bookcase options in the Lusso collection include a small bookcase with 3 shelves, or a talli bookcase with six shelves. As with the rest of the Lusso furniture collection, all items are delivered fully assembled, with glued, screwed and dowelled joints.

## **Additional information**

Length: 515mm Height: 1800mm