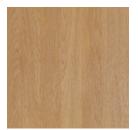

Alph



PRODUCT NUMBER: LUBC

## Lusso Combi Bookcase

**From:** £204

| Quantity | Price |
|----------|-------|
| -        | £0    |

## Description

The Lusso combi bookcase offers three shelves and cupboard storage. Other bookcase options in the Lusso collection include a small bookcase with 3 shelves, or a talli bookcase with six shelves. As with the rest of the Lusso furniture collection, all items are delivered fully assembled, with glued, screwed and dowelled joints.

URL: https://www.carehomefurnituredirect.co.uk/product/lusso-combi-bookcase/

## **Additional information**

Length: 515mm Height: 1800mm

## Finish Modal - Lusso: MFC Finish





Lissa Oak

Truffle Oak