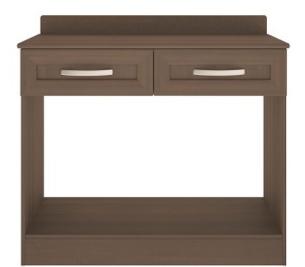

## Collingwood Console Table

From: £206

| Quantity | Price |
|----------|-------|
| -        | £0    |

## **Description**

The Collingwood console table with 2 drawers is designed and manufactured with durability in mind. Soft rounded edges combine with decorative paneled doors and drawers for a great look, with 15mm solid backs, metal drawer boxes, and glued, screwed and doweled joints for a robust unit. All handles are metal, and attached with metal screws. This item also matches other furniture in the Esher range including a sideboard, TV units and bookcases.