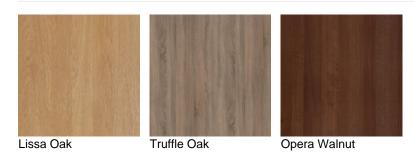

| £0    |



## Description

The Lusso console table provides ideal surface space for any lounge, dining room or hallway without encroaching too far into the room. At only 400mm deep, it is best suited to display ornaments, sign-in books for visitors, or other info. Added drawers provide further storage while a shelf below provides added storage space, ideal for tidying away crockery, cutlery, board games, blankets and any other smaller occasional item. The Lusso collection of storage is designed for care home use and built to last, with quality fittings and solid backs providing great stability and durability.

URL: https://www.carehomefurnituredirect.co.uk/product/lusso-console-table-2/

## Additional information

Length: 1000mm Height: 925mm

## Finish Modal - Lusso: MFC Finish