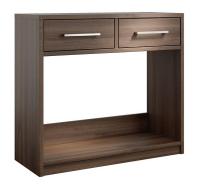

## Lusso Console Table with Drawers

From: £176

| Quantity | Price |
|----------|-------|
| -        | £0    |

## Description

The Lusso console table provides ideal surface space for any lounge, dining room or hallway without encroaching too far into the room. At only 400mm deep, it is best suited to display ornaments, sign-in books for visitors, or other info. Added drawers provide further storage while a shelf below provides added storage space, ideal for tidying away crockery, cutlery, board games, blankets and any other smaller occasional item. The Lusso collection of storage is designed for care home use and built to last, with quality fittings and solid backs providing great stability and durability.

## Additional information

Length: 1000mm Height: 925mm