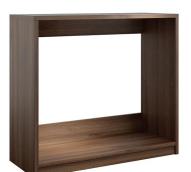

## Lusso Console Table

**From:** £119

| Quantity | Price |
|----------|-------|
| •        | £0    |

## **Description**

The Lusso console table provides ideal surface space for any lounge, dining room or hallway without encroaching too far into the room. At only 400mm deep, it is best suited to display ornaments, sign-in books for visitors, or other info. A shelf below provides added storage space, ideal for tidying away crockery, cutlery, board games, blankets and any other smaller occasional item. The Lusso collection of storage is designed for care home use and built to last, with quality fittings and solid backs providing great stability and durability. The console table is also available with drawer storage (LUCTD).

## **Additional information**

**Length:** 1000mm **Height:** 925mm

Finish Modal - Lusso: MFC Finish

Lissa Oak

Truffle Oak

Opera Walnut