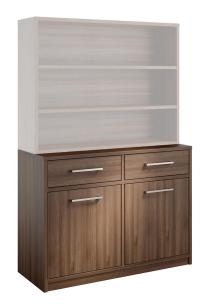

# Lusso Wide Sideboard with Optional Dresser Top

From: £310

| Quantity | Price |
|----------|-------|
| -        | £0    |

#### **Description**

The Lusso two door sideboard provides drawer and door storage for care home lounges and dining rooms, ideal for tidying away crockery, cutlery, board games, blankets and any other smaller occasional item. The Lusso collection of storage is designed for care home use and built to last, with quality fittings and solid backs providing great stability and durability. The sideboard is also available with a two door dresser that can be selected below, or as a narrower 1m wide option with or without dresser.

### **Optional Extras**

Optional Dresser Top: Add Dresser Top (925mm added height)(+£169)