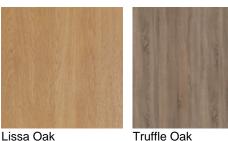

*

From: £282

| Quantity | Price |
|----------|-------|
| -        | £0    |

#### Description

The Lusso two door sideboard provides drawer and door storage for care home lounges and dining rooms, ideal for tidying away crockery, cutlery, board games, blankets and any other smaller occasional item. The Lusso collection of storage is designed for care home use and built to last, with quality fittings and solid backs providing great stability and durability. The sideboard is also available with a two door dresser that can be selected below, or as a wider 1.2m wide option with or without dresser.

URL: https://www.carehomefurnituredirect.co.uk/product/lusso-sideboard-with-optional-dresser-top/

#### Additional information

Length: 1000mm Height: 875mm

### Finish Modal - Lusso: MFC Finish





Truffle Oak

**Opera Walnut** 



## **Optional Extras**

Optional Dresser Top: Add Dresser Top (925mm added height)(+£149)