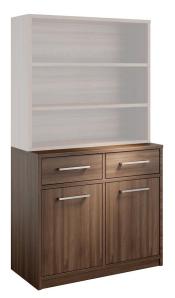

# Lusso Sideboard with **Optional Dresser Top**

From: £282

| Quantity | Price |
|----------|-------|
| -        | £0    |

#### Description

The Lusso two door sideboard provides drawer and door storage for care home lounges and dining rooms, ideal for tidying away crockery, cutlery, board games, blankets and any other smaller occasional item. The Lusso collection of storage is designed for care home use and built to last, with quality fittings and solid backs providing great stability and durability. The sideboard is also available with a two door dresser that can be selected below, or as a wider 1.2m wide option with or without dresser.

## **Optional Extras**

Optional Dresser Top: Add Dresser Top (925mm added height)(+£149)