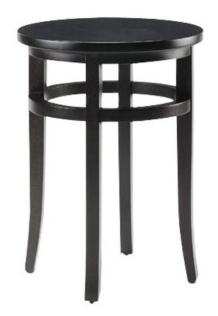

## Basel Round Coffee/Side Table

From: £155

| Quantity | Price |
|----------|-------|
| 1 - 4    | £168  |
| 5 - 9    | £161  |

## **Description**

The Basel round side table is compact and yet a practical height. Placed next to an armchair, it restricts the need to bend right forward for a typical coffee table. Designed and manufactured for contract use, it remains both durable but light enough to move easily. Select from a range of wood finishes to match our range of lounge seating. Choose from either a 500mm or 600mm diameter top.