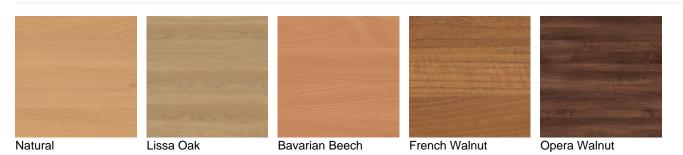

## **Description**

The Basel round side table is compact and yet a practical height. Placed next to an armchair, it restricts the need to bend right forward for a typical coffee table. Designed and manufactured for contract use, it remains both durable but light enough to move easily. Select from a range of wood finishes to match our range of lounge seating. Choose from either a 500mm or 600mm diameter top.

## Finish Modal: Stain Finish