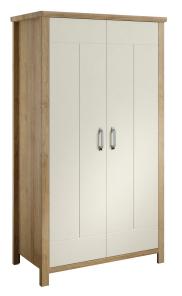

## Stratford Extra Wide Double Wardrobe

From: £341.1

| Quantity | Price  |
|----------|--------|
| 1 - 4    | £369.5 |
| 5 - 9    | £354.8 |
| 10 -     | £341.1 |

## Description

The Stratford bedroom collection provides the elegance of home comforts in design, with the durability and practicality required for a severe contract setting. Accordingly, the collection has several unique finish options, including contrasting doors and drawers at no extra cost (as shown in the image here). The combination of Mountain Oak and Mussel as featured in one of the room sets in the gallery here provides for contrasting tops only for the most on trend design.

This extra width Double Wardrobe provides a great value option with clean modern styling. The quality fittings, solid construction and metal fixings creates a sturdy piece of furniture well suited to severe contract use. Choose from a selection of alternative bedside tables as well as a full range of matching bedroom furniture, including wardrobes, drawer chests, dressing table and additional storage boxes.