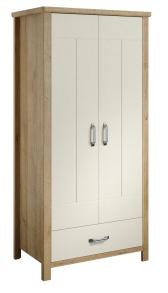

## **Stratford Gents Robe**

From: £328

| Quantity | Price  |
|----------|--------|
| 1 - 4    | £355.3 |
| 5 - 9    | £341.1 |
| 10 -     | £328   |

This Gents Robe provides a great value option with clean modern styling. The quality fittings, solid construction and metal fixings creates a sturdy piece of furniture well suited to severe contract use. Choose from a selection of alternative bedside tables as well as a full range of matching bedroom furniture, including wardrobes, drawer chests, dressing table and additional storage boxes.

## Additional information

Length: 860mm Height: 1845mm