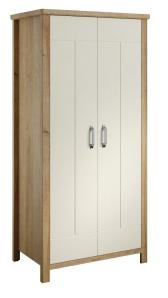

## Stratford Double Wardrobe

From: £315.6

| Quantity | Price  |
|----------|--------|
| 1 - 4    | £341.9 |
| 5 - 9    | £328.2 |
| 10 -     | £315.6 |

## Description

The Stratford bedroom collection provides the elegance of home comforts in design, with the durability and practicality required for a severe contract setting. Accordingly, the collection has several unique finish options, including contrasting doors and drawers at no extra cost (as shown in the image here). The combination of Mountain Oak and Mussel as featured in one of the room sets in the gallery here provides for contrasting tops only for the most on trend design.

This Double Door Wardrobe provides a great value option with clean modern styling. The quality fittings, solid construction and metal fixings creates a sturdy piece of furniture well suited to severe contract use. The optional lock for the drawer provides secure storage of medication or personal effects. Choose from a selection of alternative bedside tables as well as a full range of matching bedroom furniture, including wardrobes, drawer chests, dressing table and additional storage boxes.