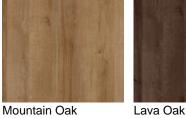

#### **Description**

The Stratford bedroom collection provides the elegance of home comforts in design, with the durability and practicality required for a severe contract setting. Accordingly, the collection has several unique finish options, including contrasting doors and drawers at no extra cost (as shown in the image here). The combination of Mountain Oak and Mussel as featured in one of the room sets in the gallery here provides for contrasting tops only for the most on trend design.

### CARE HOME FURNITURE DIRECT

Tel: 01494 670 600 Email: admin@alpha-furniture.co.uk

Mountain Oak with Mussel Contrast Doors

Lava Oak with Mussel **Contrast Doors** 

Lava Oak with Cashmere Contrast Doors