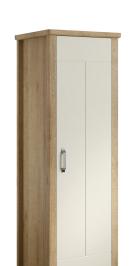

# Stratford Single Wardrobe

From: £250.3

| Quantity | Price  |
|----------|--------|
| 1 - 4    | £271.2 |
| 5 - 9    | £260.3 |
| 10 -     | £250.3 |

#### **Description**

The Stratford bedroom collection provides the elegance of home comforts in design, with the durability and practicality required for a severe contract setting. Accordingly, the collection has several unique finish options, including contrasting doors and drawers at no extra cost (as shown in the image here). The combination of Mountain Oak and Mussel as featured in one of the room sets in the gallery here provides for contrasting tops only for the most on trend design.

This Single Door Wardrobe provides a great value option with clean modern styling. The quality fittings, solid construction and metal fixings creates a sturdy piece of furniture well suited to severe contract use. Choose from a selection of alternative bedside tables as well as a full range of matching bedroom furniture, including wardrobes, drawer chests, dressing table and additional storage boxes.