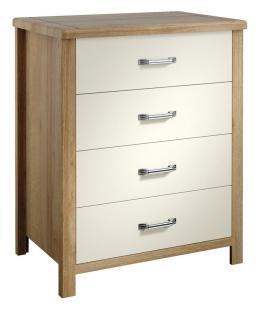

## Stratford Four Drawer Chest

From: £217.7

| Quantity | Price  |
|----------|--------|
| 1 - 4    | £235.8 |
| 5 - 9    | £226.4 |
| 10 -     | £217.7 |

## Description

The Stratford bedroom collection provides the elegance of home comforts in design, with the durability and practicality required for a severe contract setting. Accordingly, the collection has several unique finish options, including contrasting doors and drawers at no extra cost (as shown in the image here). The combination of Mountain Oak and Mussel as featured in one of the room sets in the gallery here provides for contrasting tops only for the most on trend design.

This 4-Drawer Chest provides a great value option with clean modern styling. The quality fittings, solid construction and metal fixings creates a sturdy piece of furniture well suited to severe contract use. Choose from a selection of alternative bedside tables as well as a full range of matching bedroom furniture, including wardrobes, drawer chests, dressing table and additional storage boxes.