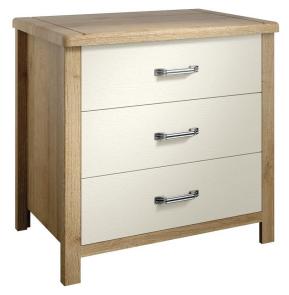

## Stratford Three Drawer Chest

From: £179.2

| Quantity | Price  |
|----------|--------|
| 1 - 4    | £194.2 |
| 5 - 9    | £186.4 |
| 10 -     | £179.2 |

This 3-Drawer Chest provides a great value option with clean modern styling. The quality fittings, solid construction and metal fixings creates a sturdy piece of furniture well suited to severe contract use. Choose from a selection of alternative bedside tables as well as a full range of matching bedroom furniture, including wardrobes, drawer chests, dressing table and additional storage boxes.