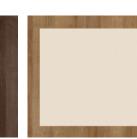

## Description

The Stratford bedroom collection provides the elegance of home comforts in design, with the durability and practicality required for a severe contract setting. Accordingly, the collection has several unique finish options, including contrasting doors and drawers at no extra cost (as shown in the image here). The combination of Mountain Oak and Mussel as featured in one of the room sets in the gallery here provides for contrasting tops only for the most on trend design.

## Finish Modal - Stratford: MFC Finish

*Clpha* 

Mountain Oak

Lava Oak

Mountain Oak with Mussel Contrast Doors

Mountain Oak with Cashmere Contrast Doors

Lava Oak with Mussel Contrast Doors

Lava Oak with Cashmere Contrast Doors