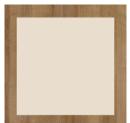

### Description

The Stratford bedroom collection provides the elegance of home comforts in design, with the durability and practicality required for a severe contract setting. Accordingly, the collection has several unique finish options, including contrasting doors and drawers at no extra cost (as shown in the image here). The combination of Mountain Oak and Mussel as featured in one of the room sets in the gallery here provides for contrasting tops only for the most on trend design.

#### CARE HOME FURNITURE DIRECT AN ALPHA FURNITURE BUSINESS, MADE IN THE UK

Tel: 01494 670 600 Email: admin@alpha-furniture.co.uk

Mountain Oak

Lava Oak

Mountain Oak with Mussel Contrast Doors

Mountain Oak with Cashmere Contrast Doors