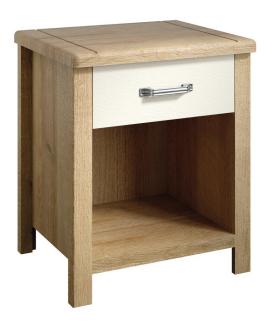

# Stratford 1 Drawer Bedside Table

From: £114.1

| Quantity | Price  |
|----------|--------|
| 1 - 4    | £123.6 |
| 5 - 9    | £118.6 |
| 10 -     | £114.1 |

This 1 Drawer bedside table provides a great value option with clean modern styling. The quality fittings, solid construction and metal fixings creates a sturdy piece of furniture well suited to severe contract use. The optional lock for the drawer provides secure storage of medication or personal effects. Choose from a selection of alternative bedside tables as well as a full range of matching bedroom furniture, including wardrobes, drawer chests, dressing table and additional storage boxes.