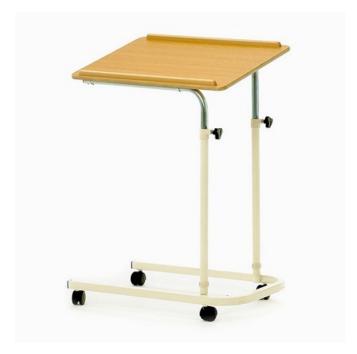

## Manual Overbed Table

From: £67

| Quantity | Price |
|----------|-------|
| -        | £0    |

## **Description**

This manually operated over-bed table for care home bedrooms is easily slid under a bed with a slim profile frame on castors to provide a table for a bed bound resident. The table is height adjustable between 675mm and 1000mm, while the top can also be flat or tilted upright towards the user, allowing for both dining and a place to rest books. The screw handles are easily tightened to secure the table top in place at the desired angle and height.

Select from a range of hygienic melamine wood-effect finishes to match in with any of our full bedroom furniture packages.

**URL:** https://www.carehomefurnituredirect.co.uk/product/overbed-table/