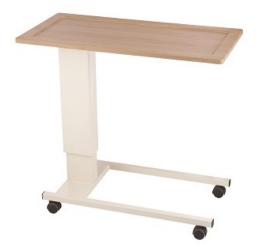

## Hydraulic Overbed Table

From: £321.30

| Quantity | Price |
|----------|-------|
| -        | £0    |

## **Description**

The hydraulic over bed table is ideal for quick and easy care home use, with a height adjustable top between 750-1090mm high. It's slim profile allows it to be used with most profiling beds, gliding effortlessly under the frame on the castors provided. The quick and easy nature of the hydraulic lift action enables the table to be moved between rooms quickly and easily hit the perfect height for each resident for dining.