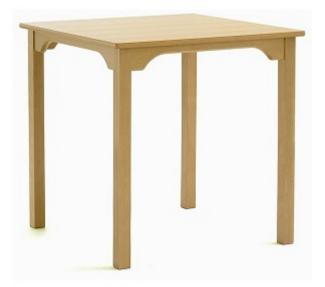

# SUPPER Dining Table with Curved Rails - Square

From: £253

| Quantity | Price |
|----------|-------|
| 1 - 2    | £187  |
| 3 - 4    | £180  |
| 5 -      | £173  |

## Description

The SUPPER Care Home Dining Table with stylish curved rails underneath is available in multiple sizes as either square, rectangular or round. The hardwood frame is stained to match a hygienic melamine top in choice of colours, designed to match in with our dining chair frame finishes.

### Additional information

Length: 915mm Height: 760mm